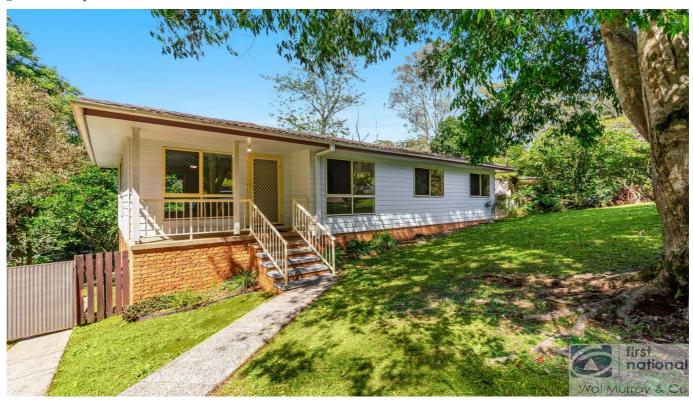

## **Property Details**

81 Phillip Street, Goonellabah

**AFFORDABLE & FLOOD FREE** 

Positioned in a quiet spot of a no-through road, this solid, low-maintenance home offers privacy with a tree-lined outlook & rural views. Conveniently located just 1.5km from Goonellabah Shopping Centre, Sports & Aquatic Centre, 2.5kms from Goonellabah Public School & Kadina High School, making this home a practical choice for the young family.

Sitting on a spacious, fully fenced block, the property features a tidy layout with 3 comfortable bedrooms, a dining area and a separate lounge, fitted with ceiling fans to ensure comfort year-round. The central kitchen, complete with an electric upright stove, enjoys a pleasant green outlook.

Outside, the property boasts well-established fruit trees that bring a refreshing touch to the generous yard space. Fenced for the family pet, with side-gated access for cars, caravans or trailers, plus an abundance of open space for storage beneath the home.

The property is vacant ready for you to move into or for the investor to rent out. Call today.

\$449,000

- 3 Bedrooms
- 1 Bathroom
- Fully Fenced