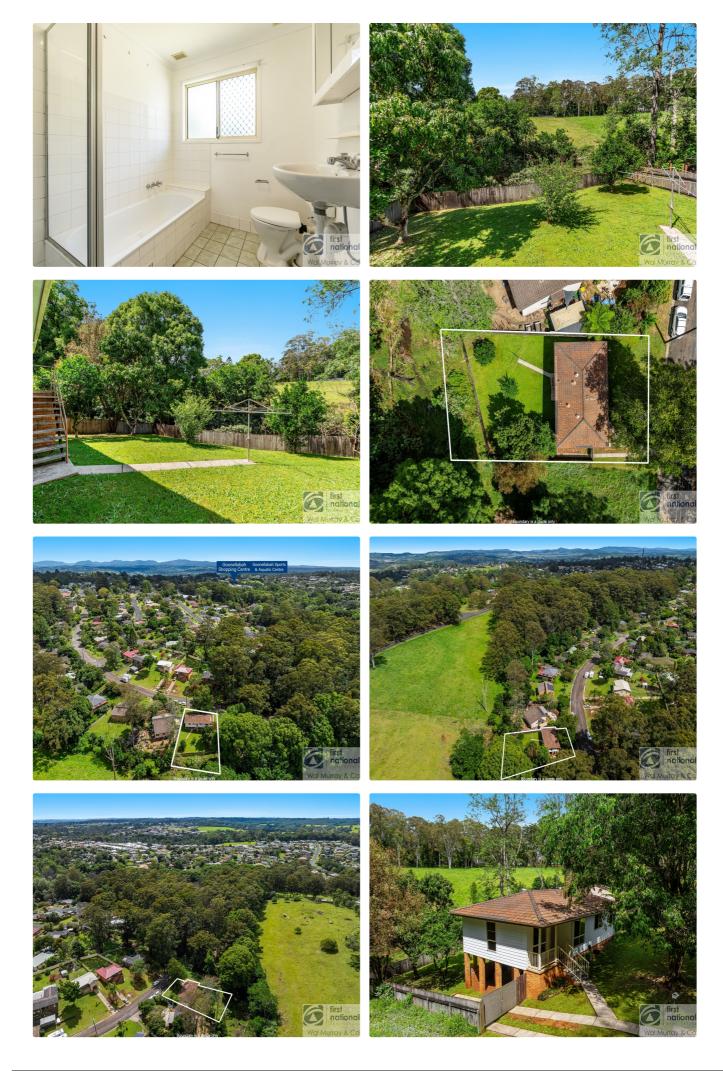

## **Property Details**

81 Phillip Street, Goonellabah

**AFFORDABLE & FLOOD FREE** 

Positioned in a quiet spot of a no-through road, this solid, low-maintenance home offers privacy with a tree-lined outlook & rural views. Conveniently located just 1.5km from Goonellabah Shopping Centre, Sports & Aquatic Centre, 2.5kms from Goonellabah Public School & Kadina High School, making this home a practical choice for the young family.

Outside, the property boasts well-established fruit trees that bring a refreshing touch to the generous yard space. Fenced for the family pet, with side-gated access for cars, caravans or trailers, plus an abundance of open space for storage beneath the home.

The property is vacant ready for you to move into or for the investor to rent out. Call today.

\$449,000

- 3 Bedrooms
- 1 Bathroom
- Fully Fenced