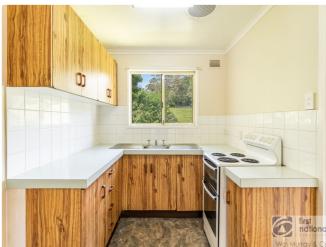

Sitting on a spacious, fully fenced block, the property features a tidy layout with 3 comfortable bedrooms, a dining area and a separate lounge, fitted with ceiling fans to ensure comfort year-round. The central kitchen, complete with an electric upright stove, enjoys a pleasant green outlook.