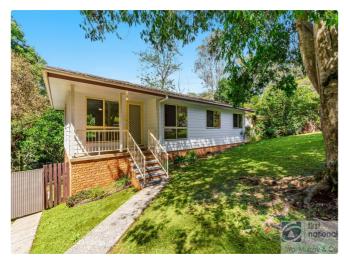

## **Property Details**

81 Phillip Street, Goonellabah

**AFFORDABLE & FLOOD FREE** 

Positioned in a quiet spot of a no-through road, this solid, low-maintenance home offers privacy with a tree-lined outlook & rural views. Conveniently located just 1.5km from Goonellabah Shopping Centre, Sports & Aquatic Centre, 2.5kms from Goonellabah Public School & Kadina High School, making this home a practical choice for the young family.

Sitting on a spacious, fully fenced block, the property features a tidy layout with 3 comfortable bedrooms, a dining area and a separate lounge, fitted with ceiling fans to ensure comfort year-round. The central kitchen, complete with an electric upright stove, enjoys a pleasant green outlook.

Outside, the property boasts well-established fruit trees that bring a refreshing touch to the generous yard space. Fenced for the family pet, with side-gated access for cars, caravans or trailers, plus an abundance of open space for storage beneath the home.

The property is vacant ready for you to move into or for the investor to rent out. Call today.

\$449,000

- 3 Bedrooms
- 1 Bathroom
- Fully Fenced