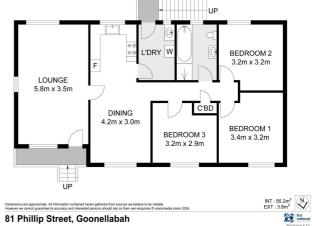

Sitting on a spacious, fully fenced block, the property features a tidy layout with 3 comfortable bedrooms, a dining area and a separate lounge, fitted with ceiling fans to ensure comfort year-round. The central kitchen, complete with an electric upright stove, enjoys a pleasant green outlook.