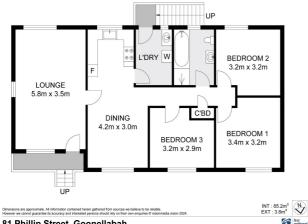

Sitting on a spacious, fully fenced block, the property features a tidy layout with 3 comfortable bedrooms, a dining area and a separate lounge, fitted with ceiling fans to ensure comfort year-round. The central kitchen, complete with an electric upright stove, enjoys a pleasant green outlook.