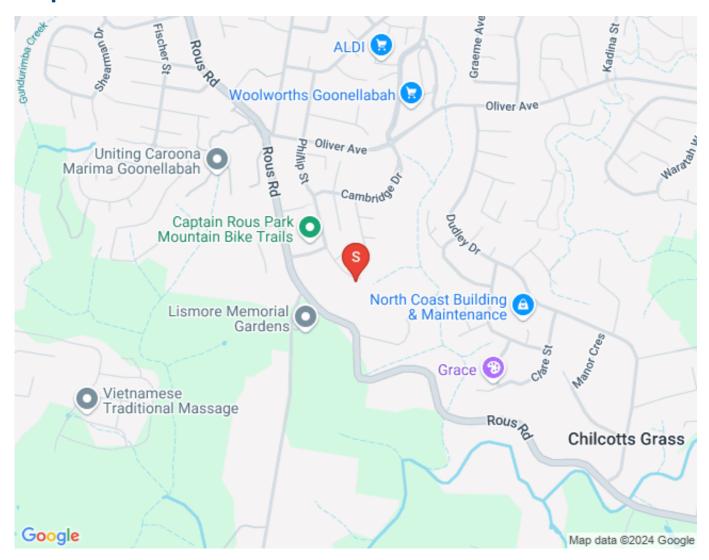

## **Property Details**

81 Phillip Street, Goonellabah

**AFFORDABLE & FLOOD FREE** 

Positioned in a quiet spot of a no-through road, this solid, low-maintenance home offers privacy with a tree-lined outlook & rural views. Conveniently located just 1.5km from Goonellabah Shopping Centre, Sports & Aquatic Centre, 2.5kms from Goonellabah Public School & Kadina High School, making this home a practical choice for the young family.

#### Map

lismore@walmurray.com.au